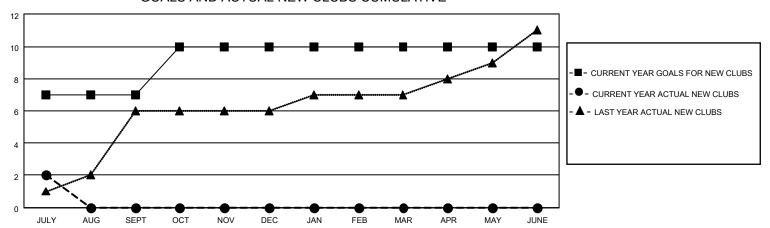

## GOALS AND ACTUAL NEW CLUBS CUMULATIVE

| DROPPED CLUBS: 1 |    | 25 CLUBS OF 109 ADDED 1 OR<br>MORE NEW MEMBERS | GENDER DISTRIBUTION                 |                |  |
|------------------|----|------------------------------------------------|-------------------------------------|----------------|--|
|                  |    | WORLE NEW WEWBERG                              | MALE                                | 3,168 (85.92%) |  |
|                  |    |                                                | FEMALE                              | 519 (14.08%)   |  |
| DROPPED MEMBERS  |    |                                                | NON BINARY                          | 0 (0.00%)      |  |
|                  |    |                                                | PREFER NOT TO ANSWER                | 0 (0.00%)      |  |
| DECEASED         | 4  |                                                |                                     |                |  |
| CLUB CANCELLED 0 |    | CLICK HERE FOR CUMULATIVE                      | TOTAL FAMILY UNIT MEMBERS           | 1,152          |  |
| OTHER            | 22 | MEMBERSHIP DATA                                |                                     |                |  |
| TOTAL 26         |    |                                                | FAMILY MEMBERS PAYING HALF DUES 678 |                |  |
|                  |    |                                                |                                     |                |  |