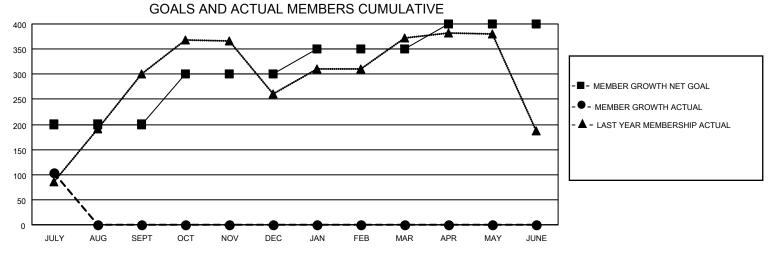

## MONTHLY MEMBERSHIP PROGRESS REPORT

LOCATION INDIA District 324 G Results as of: 7/31/2022

| Clubs                 |               |           |               | Members               |                        |                         |                                                    |
|-----------------------|---------------|-----------|---------------|-----------------------|------------------------|-------------------------|----------------------------------------------------|
| RESULTS FOR 2022-2023 |               |           |               | RESULTS FOR 2022-2023 |                        |                         |                                                    |
| QUARTER               | NEW CLUB GOAL | NEW CLUBS | DROPPED CLUBS | QUARTER MEMB          | BER GROWTH NET<br>GOAL | MEMBER GROWTH<br>ACTUAL | DROPPED<br>MEMBERS ACTUAL<br>(including transfers) |
| JULY/AUG/SEPT         | 7             | 2         | 1             | JULY/AUG/SEPT         | 200                    | 133                     | 26                                                 |
| OCT/NOV/DEC           | 3             | 0         | 0             | OCT/NOV/DEC           | 100                    | 0                       | 0                                                  |
| JAN/FEB/MAR           | 0             | 0         | 0             | JAN/FEB/MAR           | 50                     | 0                       | 0                                                  |
| APR/MAY/JUNE          | 0             | 0         | 0             | APR/MAY/JUNE          | 50                     | 0                       | 0                                                  |